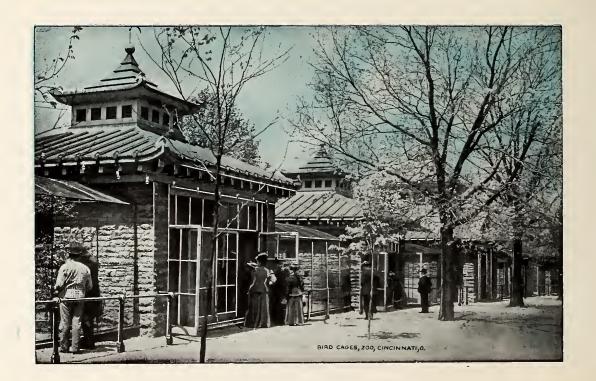

Fernbank Dam, near Cincinnati, O.
Showing Locks (on left) with Upper Gate Closed and Water Passing over Wickets

Chester Park, Cincinnati, O.

Suspension Bridge from Mouth of Licking River, Cincinnati, O.